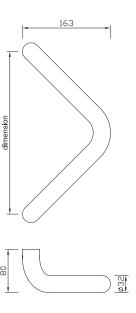

## Product picture and technical drawing:

### **Properties:**

greenteQ pull handle TG 10.ER.GKW; diameter of handle 32 mm; dimension 300 mm or 350 mm; fixing system BA 15 not included; stainless steel matt brushed.

### **Technical data:**

| Material                         | Stainless steel (steel number 1.4301) |
|----------------------------------|---------------------------------------|
| Surface                          | matt brushed                          |
| Diameter of handle               | 32 mm                                 |
| Prepared for fixing system BA 15 | separate                              |
| Packaging unit                   | 1 piece                               |
|                                  |                                       |