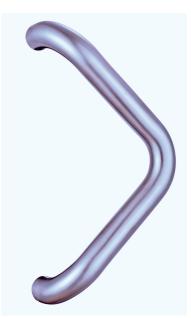

# Q greenteQ Pull handle TG 10.ER.GKW

greenteQ stainless steel pull handles, for single-sided or pairwise use, on in- and exterior doors.

### **Properties:**

greenteQ pull handle TG 10.ER.GKW; diameter of handle 32 mm; dimension 300 mm or 350 mm; fixing system BA 15 not included; stainless steel matt brushed.